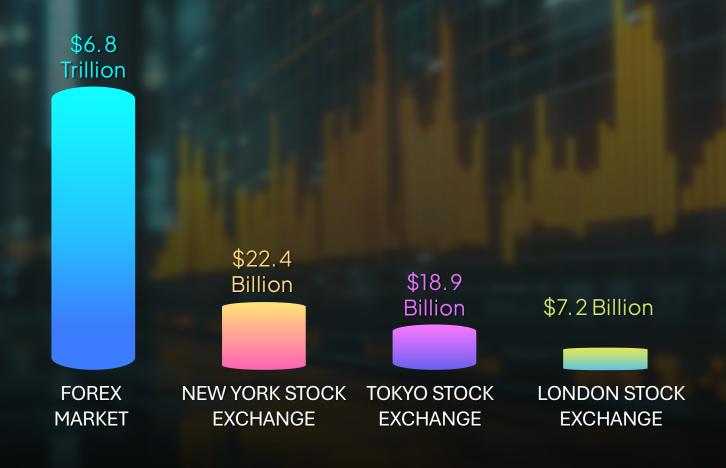

# FOREX TRADING IS TRILLION DOLLAR INDUSTRY

Opportunities Around the Clock: Access a 24/5 global marketplace with endless profit potential across diverse currencies.

## AVERAGE DAILY TRADING VOLUME