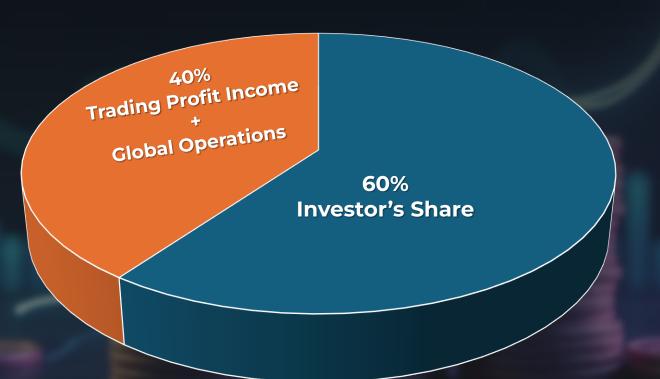

 Subscribers are entitled for 60% profit on profit earned on Bot Trading All transactions in USDT (BSC/TRC-10)

 Subscriber's Profit is credited directly to there wallet, So they can withdraw both your profit and principal amount at any time.